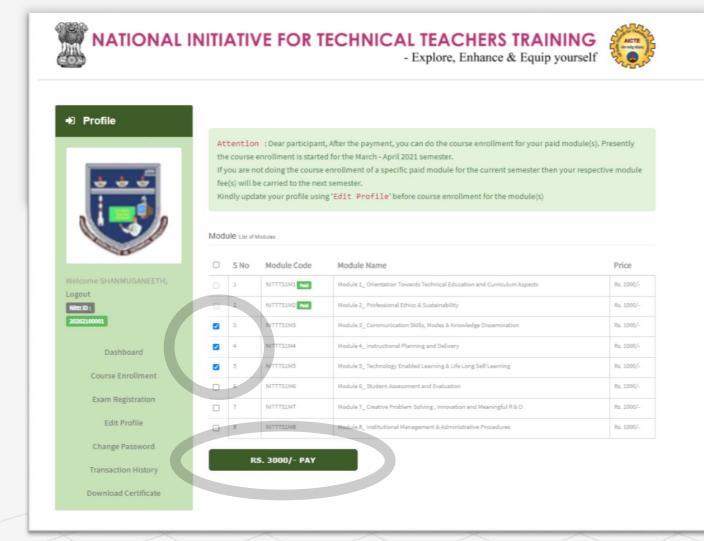

#### Go to Dash board > Select the check box ...

After Login, You could see the dash board where you will be able to see the paid modules. You can also select the check box and pay for the modules. Module payment can be done throughout the year.

**Attention**: Once you have paid the module(s) fee, does not mean that you have enrolled for those paid module(s).