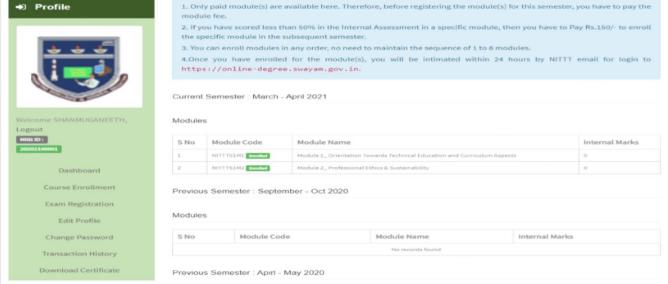

#### Current Semester Apirl - May 2022

- You can ensure the enrolled module(s) from the Enrollment menu as shown
  - Only paid module(s) are available here. Therefore, before registering the module(s) for this semester, you have to pay the module fee.
  - If you have scored less than 50% in the Internal Assessment in a specific module, then you have to Pay Rs.150/- to enroll the specific module in the subsequent semester.
  - You can enroll modules in any order, no need to maintain the sequence of 1 to 8 modules.
  - Once you have enrolled for the module(s), you will be intimated within 24 hours by NITTT email for login to http://online-degree.swayam2.ac.in.