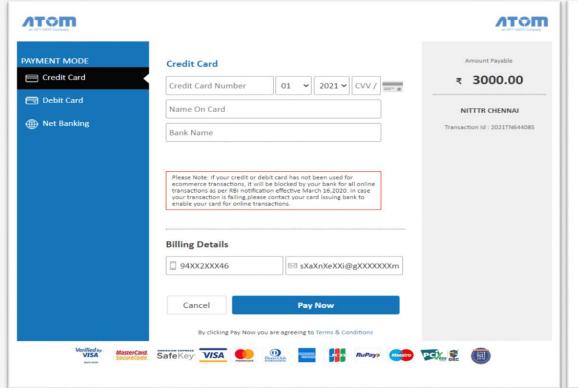

# Module Payment

4

Module Payment Gateway (Online Payment).

Once the payment is success, you will be redirected to the Dashboard. In the Dashboard, the payment details will be available. As well as you can check your transaction history.