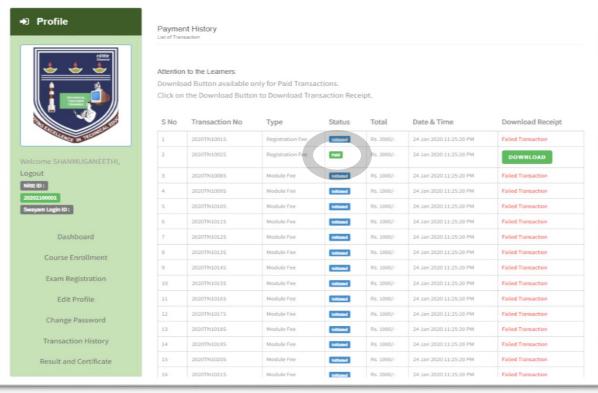

5

Transaction History

Attention to the Learners:

Download Button available only for Paid Transactions.

Click on the Download Button to Download Transaction Receipt.