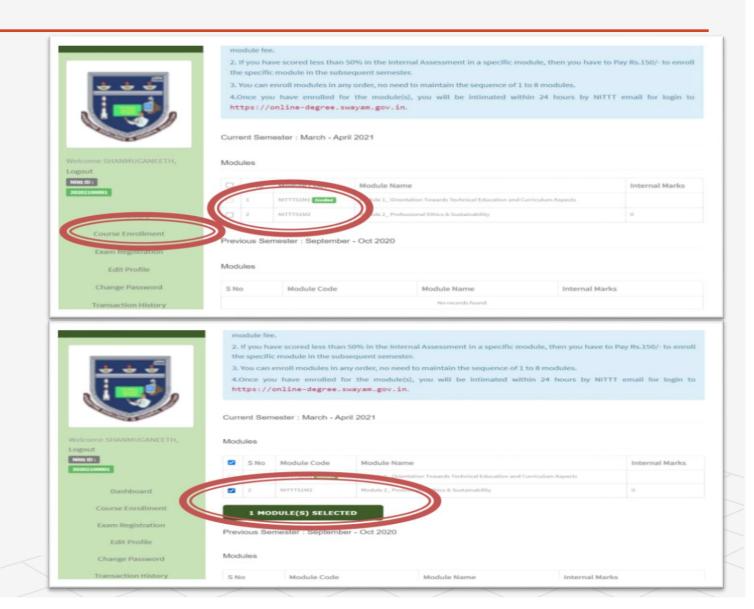

#### Go to Dash board > Select the check box ...

After Login, You could see the dash board where you will be able to see the paid modules. You can also select the check box and pay for the modules. Module payment can be done throughout the year.

#### Current Semester Apirl - May 2022

Now you could see the Course Enrollment menu in the menu tab. The course Enrollment menu takes you to the Enrollment page as shown

Once you have selected the modules for the Enrollment, you will be alert with message and click ok to enrol those modules