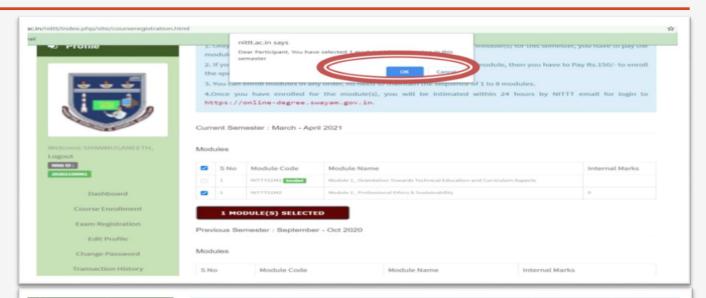

#### Current Semester Apirl - May 2022

Now you could see the Course Enrollment menu in the menu tab. The course Enrollment menu takes you to the Enrollment page as shown

Once you have selected the modules for the Enrollment, you will be alert with message and click ok to enrol those modules